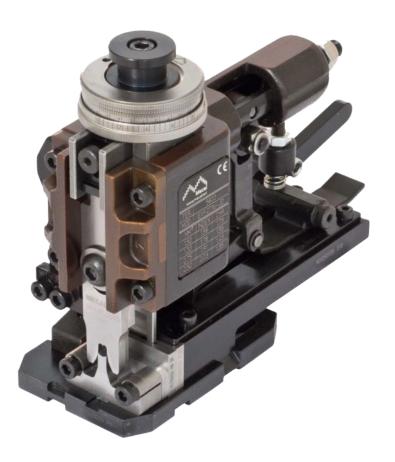

**APPLICATORS** 

- ★ Mechanical side feed.
- ★ Feeding system for linked terminals on a reel to be unrolled left to right.
- ★ Non-resettable 7-digit cycle counter.
- ★ Can be fitted to any crimping press having a crimping height of 135.8mm (+/-) 0.02mm.
- ★ Can be used in both manual and automatic configuration.
- ★ Easy replacement of crimpers and anvils.

## **EVF End Feed Mini Applicator**

**CRIMPING HEIGHT** 

135.8mm

5.346"

**STROKE** 

40 / 30mm 1.575 / 1.18"

TERMINAL PITCH

< 28mm

< 1.10"

**TERMINAL THICKNESS** 

< 0.6mm

< 0.023"

WIRE SECTION

Max 6mm<sup>2</sup>

**FEEDING SYSTEM** 

Mechanical

WEIGHT

3 Kg

6.6 lb

## **DIMENSIONS**

W 144 x H 145.5 x D 190 (mm) W 5.66" x H 5.72" x D 4.13" (inches)

**CONTINUOUS REGULATING HEAD** 

0.01mm resolution, 0.00039" 2.7mm range, 0.106"