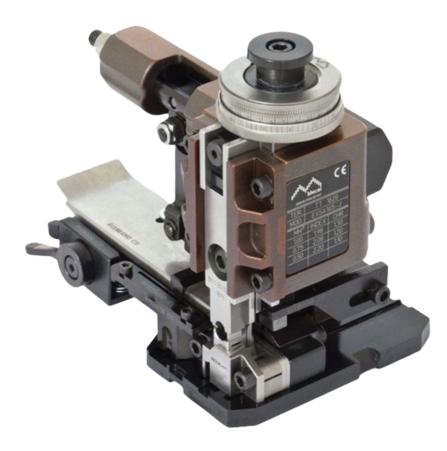

- ★ Mechanical side feed.
- ★ Feeding system for linked terminals on a reel to be unrolled left to right.
- ★ Non-resettable 7-digit cycle counter.

Vieca

**FARN** 

- ★ Can be fitted to any crimping press having a crimping height of 135.8mm (+/-) 0.02mm.
- $\star$  Can be used in both manual and automatic configuration.
- ★ Easy replacement of crimpers and anvils.

## **EVS** Side Feed Mini Applicator

CRIMPING HEIGHT 135.8mm 5.346″

STROKE 40 / 30mm 1.575 / 1.18"

TERMINAL PITCH < 28mm < 1.10"

TERMINAL THICKNESS < 0.6mm < 0.023"

WIRE SECTION Max 6mm<sup>2</sup>

FEEDING SYSTEM Mechanical

WEIGHT 3 Kg 6.6 lb

DIMENSIONS W 144 x H 145.5 x D 190 (mm) W 5.66" x H 5.72" x D 4.13" (inches)

CONTINUOUS REGULATING HEAD 0.01mm resolution, 0.00039" 2.7mm range, 0.106"