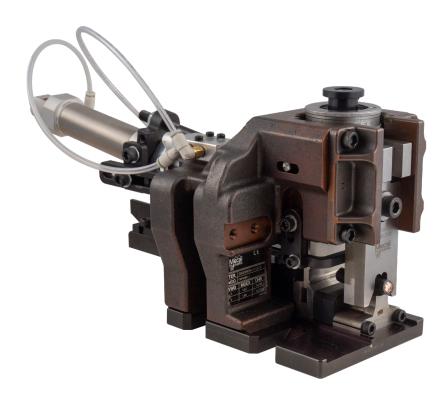

**APPLICATORS** 

## ★ Applicator for terminals linked end to end, with thickness between 1.2mm and 1.5mm, wire section up to 25mm².

- ★ Pneumatic end-feed feeding system.
- ★ Exclusively fitted with a continuous regulating head having a resolution of 0.02 mm and a 2.7 mm range.
- ★ Non-resettable, 7 digit cycle counter.
- ★ Most of the wearing parts can be replaced without removing the applicator from the press.
- ★ Can be fitted to any crimping press having a crimping height of 135.8mm.

## FMP Magnum Pneumatic End Feed

**CRIMPING HEIGHT** 

135.8mm 5.346"

STROKE

40 / 30mm 1.575 / 1.18"

TERMINAL PITCH

**Not Binding** 

**TERMINAL THICKNESS** 

1.2 to 1.5mm 0.047" to 0.059"

WIRE SECTION

Max 25mm<sup>2</sup>

**FEEDING SYSTEM** 

Air Pressure 5/6 Bar

**WEIGHT** 

7.4 Kg 16.3 lb

**DIMENSIONS** 

W 128 x H 145.5 x D 320 (mm) W 5.04" x H 5.72" x D 12.5" (inches)

CONTINUOUS REGULATING HEAD

0.01mm resolution, 0.00039" 2.7mm range, 0.106"