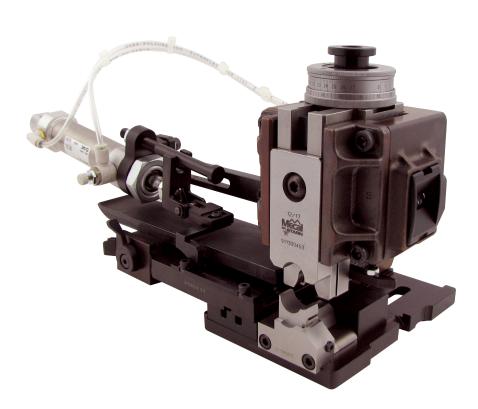

★ Crimp small gauge 4-point crimp.

VIECa

**STARN** 

- ★ Applicator designed to crimp.
- ★ Loose end sleeve (tube) terminals.

## **LMP** Magnum Applicator – Pneumatic Left Side Feed

## DESCRIPTION

Crimp Small Gauge 4-Point Crimp Applicator Designed to Crimp Loose End Sleeve (Tube) Terminals.

CRIMPING HEIGHT 135.8mm 5.346″

STROKE 40/30mm 1.575/1.18"

TERMINAL PITCH Not Binding

TERMINAL THICKNESS 1.2 to 1.5mm 0.047" to 0.059"

WIRE SECTION Max 25mm<sup>2</sup> (3 AWG)

FEEDING SYSTEM Air Pressure 5/6 Bar

WEIGHT 7.4 Kg 16.3 lb

DIMENSIONS W 320 x H 145.5 x D 140 (mm) W 12.5" x H 5.72" x D 5.51" (inches)

CONTINUOUS REGULATING HEAD 0.01mm resolution, 0.00039" 2.7mm range, 0.106"