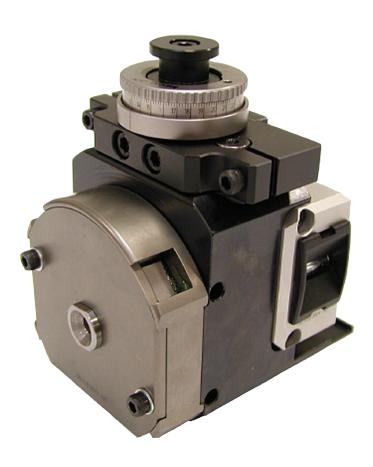

## MK 4 Points Crimp Applicator

## **DESCRIPTION**

Crimp Small Gauge 4-Point Crimp Applicator Designed to Crimp Loose End Sleeve (Tube) Terminals.

**CRIMPING HEIGHT** 

135.8mm 5.346"

**STROKE** 

30 / 40mm 1.180 / 1.575"

TERMINAL PITCH
Not Binding

TERMINAL THICKNESS

0.6mm 0.024"

WIRE SECTION

Max 62mm<sup>2</sup> (10 AWG

**CONTINUOUS REGULATING HEAD** 

0.01mm resolution, 0.00039" 2.7mm range, 0.106"