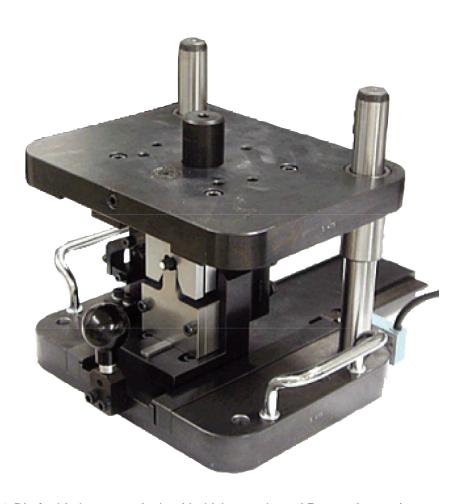

## ★ Die for big loose terminals with thickness above 1.5mm., wire section above 75mm².

- ★ Can be used for coining.
- ★ Wearing parts can be replaced without removing the applicator from the press.
- ★ Cycle counter non available.
- ★ Must be used with Mecal P200/P250i Crimping Press.
- ★ Can be fitted with regulating head, (951270110) .1mm resolution, 5.8 mm range.

## MSC Extreme 2 Post Die Loose Terminals

**CRIMPING HEIGHT** 

272mm 10.7"

**STROKE** 

50mm 1.968"

TERMINAL PITCH

Loose

**TERMINAL THICKNESS** 

> 1.5mm

WIRE SECTION

above 75mm<sup>2</sup> (3/0 AWG)

**FEEDING SYSTEM** 

Manual / Slide

WEIGHT

20.4 Kg 44.85 lb

DIMENSIONS

W 250 x H 270 x D 197 (mm) W 9.84" x H 10.6" x D 7.75" (inches)