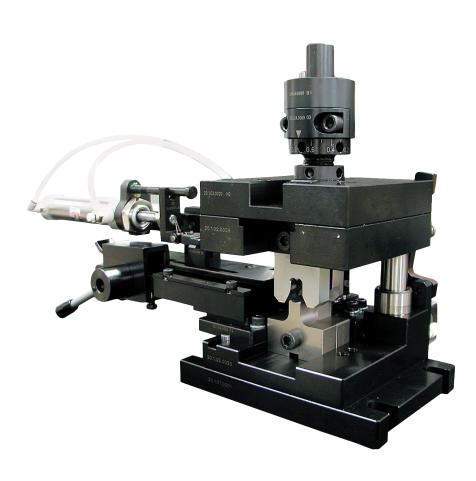

**APPLICATORS** 

- ★ For big linked terminals rolled over a reel to be unrolled "left to right."
- ★ Material thickness > 1.5mm, wire section up to 75mm².
- ★ Continuous crimping height adjusting system.
- ★ Pneumatic "side-feed" feeding system.
- ★ All wearing parts can be replaced without removing the applicator from the press.
- ★ Cycle counter non available.

## MSEP/S 2 Post Die Pneumatic Side Feed

**CRIMPING HEIGHT** 

190 / 272mm 7.48 / 8.346"

**STROKE** 

50 / 40mm 1.968 / 1.575"

TERMINAL PITCH
Not Binding

**TERMINAL THICKNESS** 

Above 1.5mm Above 0.059"

WIRE SECTION

Up to 75 mm<sup>2</sup> (3/0 AWG)

FEEDING SYSTEM

Air Pressure 5/6 Bar

**WEIGHT** 

17 Kg 37.4 lb

**DIMENSIONS** 

W 450 x H 210 x D 150 (mm) W 17.7" x H 8.26" x D 5.9" (inches)