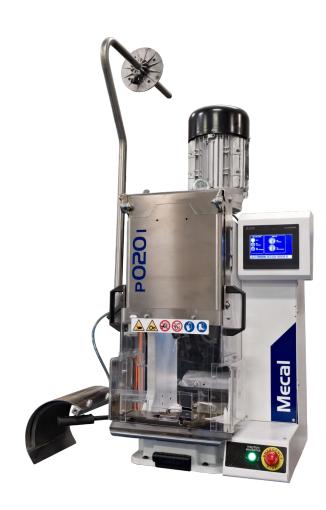

## **P020i Crimping Press**

## **POWER**

0,55 Kw (0,75HP) single phase 0,75 Kw (1HP) three phase

FORCE

20kN

STROKE

40mm, 1.57"

SHUT HEIGHT

135.8mm, 5.34"

**WEIGHT** 

90 Kg, 198 lb

**DIMENSIONS** 

W 560 x H 860 x D 380 (mm) W 22.05" x H 33.86" x D 14.96" (inches)

**POWER SUPPLY** 

1x220v or 3x220v

CYCLE TIME

Variable speed 260 ms (min)

**PROTOCOL** 

**TCPIP ModBus** 

CONNECTION

**Ethernet** 

JOG FUNCTION

Included

**BBC MANAGEMENT UNIT** 

Included

SCXX MANAGEMENT UNIT

**Optional** 

**DISPLAY** 

Touch 4.3" TFT color (optional)

**CELL FORCE** 

**CDA 10 Crimp Force Monitor** (optional)

- ★ The P020i is the evolution of our traditional 2 Ton press. It has been integrated with an inverter in order to increase all supervising processes (setup, work speed, joggle, ...); furthermore a smart board which records different parameters and make them available to a MES (through an Ethernet connection) has been added to control the crimping machine.
- ★ The machine can be interfaced with co-bot for automated application.