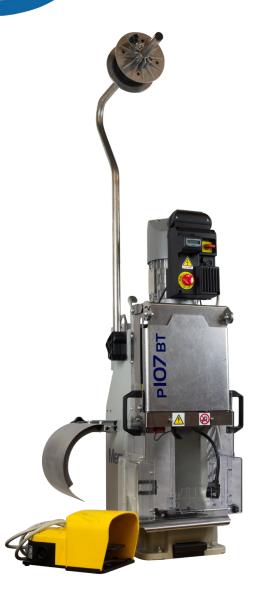

## P107C Crimping Press

## **POWER**

0,55 Kw (0,75HP) single phase 0,75 Kw (1HP) three phase

**FORCE** 

2 Ton

**STROKE** 

40<sub>mm</sub>

1.57"

**SHUT HEIGHT** 

135.8mm

5.34"

WEIGHT

85 Kg

189 lb

**DIMENSIONS** 

W 280 x H 860 x D 310 (mm)

W 11" x H 33.8" x D 12.2" (inches)

CONFIGURATION

Manual Automatic

**POWER SUPPLY** 

110v

SURFACE FINISHING

Light grey RAL 7038

- Available either in semi-automatic (for bench-top use) configuration or in full automatic (integrated into a cut and strip machine) configuration.
- ★ 40mm Standard stroke (others available upon request).
- ★ Can be used with all mini-style applicators with standard T-coupling.
- ★ CFA can be fixed as an option.
- ★ 135.8mm (+/-) .02mm shut height.
- ★ Variable stroke version also available (20mm to 40mm).
- ★ Kits available to adapt different size applicators upon request.