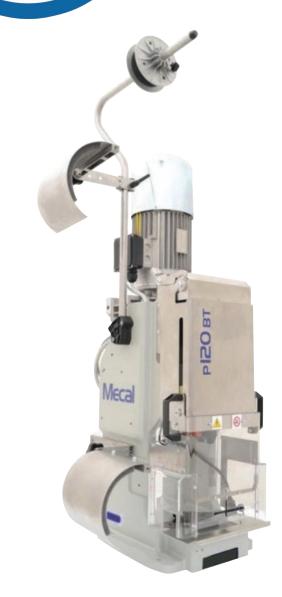

## **P120** Crimping Press

POWER

4.2 Kw 5.5 HP

FORCE 12 Ton

STROKE

30mm, 1.18" 32mm, 1.26" 35mm, 1.38" 40mm, 1.57" 50mm, 1.97"

## SHUT HEIGHT

135.8mm, 5.34" 212mm two post die, 8.34"

WEIGHT 178 Kg 392 lb

DIMENSIONS W 380 x H 1100 x D 420 (mm) W 14.9" x H 43.3" x D 16.5" (inches)

## CONFIGURATION Manual Automatic

POWER SUPPLY Manual 3F Automatic 3F

VOLTAGE 400v / 230v / 480v

SURFACE FINISHING Light grey RAL 7038