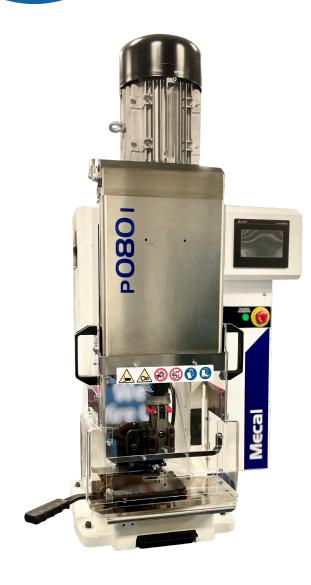

## P080i Crimping Press

**POWER** 

4.2 Kw

5.5 HP

**FORCE** 

80 kN

**STROKE** 

30/35mm, 1.18/1.38" 40/50mm, 1.57/1.97"

SHUT HEIGHT

135.8mm, 5.35"

**WEIGHT** 

165 Kg

364 lb

**DIMENSIONS** 

W 587 x H 1010 x D 515 (mm) W 23.1" x H 39.8" x D 20.3" (inches)

**POWER SUPPLY** 

3x230/3x400

**PROTOCOL** 

**Modbus TCP IP** 

CONNECTION

Ethernet/Wi-Fi

**JOG FUNCTION** 

Included

**BBC MANAGEMENT UNIT** 

Included

**SCXX MANAGEMENT UNIT** 

**Optional** 

**DISPLAY** 

HMI 4.3" colors

**CELL FORCE** 

**CDA 10 Crimp Force Monitor** 

- ★ The P080i is the evolution of our traditional 8 Ton press. Equipped with an inverter, this press offers improved monitoring procedures such as setup, work speed, and jog functions.
- ★ The machine can be interfaced with co-bot for automated application.
- ★ Our i-style presses are specifically designed to incorporate advanced data-driven processes, enabling further optimization of its functionality.